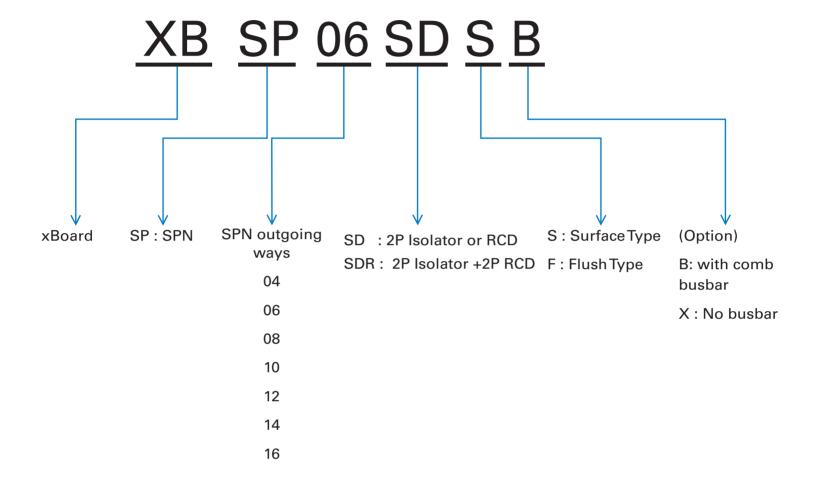

# Consumer Unit – SPN DBs Ordering & Dimension Details

| Туре                                         | Current<br>Rating | Type of<br>Mounting | SP out<br>going ways | Ref Part<br>Number | Dimension(mm)<br>H*W*D |
|----------------------------------------------|-------------------|---------------------|----------------------|--------------------|------------------------|
| SPN DBs<br>Provision for<br>2P incomer       | 100 A             | Flush               | 4                    | XBSP04SDFB         | 235*221*70             |
|                                              |                   |                     | 6                    | XBSP06SDFB         | 235*255*70             |
|                                              |                   |                     | 8                    | XBSP08SDFB         | 235*289*70             |
|                                              |                   |                     | 10                   | XBSP10SDFB         | 235*323*70             |
|                                              |                   |                     | 12                   | XBSP12SDFB         | 235*357*70             |
|                                              |                   |                     | 14                   | XBSP14SDFB         | 235*391*70             |
|                                              |                   |                     | 16                   | XBSP16SDFB         | 235*425*70             |
|                                              |                   | Surface             | 4                    | XBSP04SDSB         | 220*206*70             |
|                                              |                   |                     | 6                    | XBSP06SDSB         | 220*240*70             |
|                                              |                   |                     | 8                    | XBSP08SDSB         | 220*274*70             |
|                                              |                   |                     | 10                   | XBSP10SDSB         | 220*308*70             |
|                                              |                   |                     | 12                   | XBSP12SDSB         | 220*342*70             |
|                                              |                   |                     | 14                   | XBSP14SDSB         | 220*376*70             |
|                                              |                   |                     | 16                   | XBSP16SDSB         | 220*410*70             |
| SPN DBs<br>Provision for<br>2P+2P<br>incomer | 100 A             | Flush               | 4                    | XBSP04SDRFB        | 235*255*70             |
|                                              |                   |                     | 6                    | XBSP06SDRFB        | 235*289*70             |
|                                              |                   |                     | 8                    | XBSP08SDRFB        | 235*323*70             |
|                                              |                   |                     | 10                   | XBSP10SDRFB        | 235*357*70             |
|                                              |                   |                     | 12                   | XBSP12SDRFB        | 235*391*70             |
|                                              |                   |                     | 14                   | XBSP14SDRFB        | 235*425*70             |
|                                              |                   |                     | 16                   | XBSP16SDRFB        | 235*459*70             |
|                                              |                   | Surface             | 4                    | XBSP04SDRSB        | 220*240*70             |
|                                              |                   |                     | 6                    | XBSP06SDRSB        | 220*274*70             |
|                                              |                   |                     | 8                    | XBSP08SDRSB        | 220*308*70             |
|                                              |                   |                     | 10                   | XBSP10SDRSB        | 220*342*70             |
|                                              |                   |                     | 12                   | XBSP12SDRSB        | 220*376*70             |
|                                              |                   |                     | 14                   | XBSP14SDRSB        | 220*410*70             |
|                                              |                   |                     | 16                   | XBSP16SDRSB        | 220*444*70             |
| SPN DBs<br>w/o Busbar                        | 100 A             | Flush               | 4                    | XBSP04SDFX         | 235*221*70             |
|                                              |                   |                     | 6                    | XBSP06SDFX         | 235*255*70             |
|                                              |                   |                     | 8                    | XBSP08SDFX         | 235*289*70             |
|                                              |                   |                     | 10                   | XBSP10SDFX         | 235*323*70             |
|                                              |                   |                     | 12                   | XBSP12SDFX         | 235*357*70             |
|                                              |                   |                     | 14                   | XBSP14SDFX         | 235*391*70             |
|                                              |                   |                     | 16                   | XBSP16SDFX         | 235*425*70             |
|                                              |                   | Surface             | 4                    | XBSP04SDSX         | 220*206*70             |
|                                              |                   |                     | 6                    | XBSP06SDSX         | 220*240*70             |
|                                              |                   |                     | 8                    | XBSP08SDSX         | 220*274*70             |
|                                              |                   |                     | 10                   | XBSP10SDSX         | 220*308*70             |
|                                              |                   |                     | 12                   | XBSP12SDSX         | 220*342*70             |
|                                              |                   |                     | 14                   | XBSP14SDSX         | 220*376*70             |