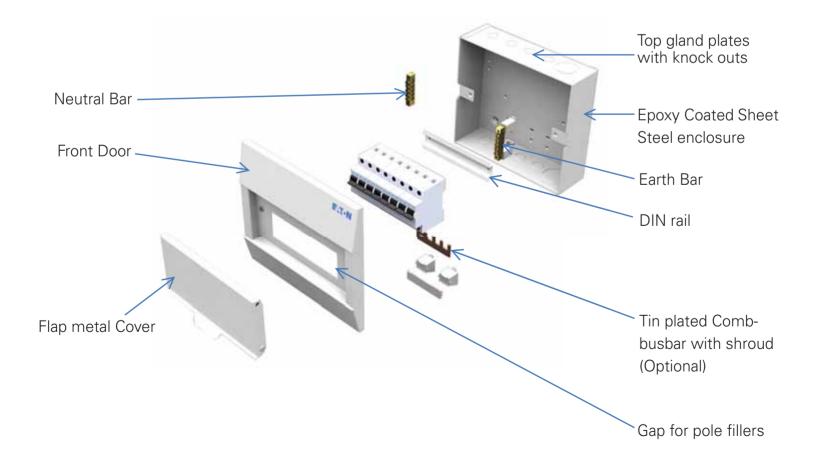

## **Specifications**

- Sheet steel enclosure for single phase distribution
- Designed as per new standard: IEC 61439
- Flush and surface mounting design with IP40 protection
- Colour: As standard RAL 7035, other colours available upon request
- Fitted with sheet steel removable flap door
- Available with or without busbar assembly
- Complete with earth and neutral bars
- Enclosure thickness : 1.2mm